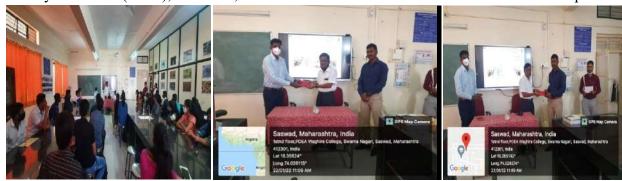

The Workshop was organized under the guidance of Dr. B.U. Mane, Head of Zoology Department, Waghire College, Saswad and was inaugurated at the hands of Vice Principal of Waghire College, Dr. Subhash S. Wavhal. The Resource persons who guided the Students were Apiculture Experts Shri. Prashant Gavade and Shri. Sachin Kshirsagar, both from Krishi Vidhnyan Kendra (KVK), Baramati, Pune. 65 students were benefited from this workshop.

Inauguration of One day Workshop and Felicitation of Resource persons

After the Inaugural and Felicitation, Shri. Prashant Gavade explained to the Students in the first part of Workshop – Concept of Apiculture; Ecological and economical Importance of honeybees; Honey yielding different bee families; Types of honeybees and their habits, habitat and nesting behaviour; Life cycle of honeybees; the caste system and division of labour followed by honeybees; Role of different castes in maintaining the colony; Difference between the different species; Economically important and cultivable bee species in Indian environment. Shri. Gavade and Shri. Kshirsagar also showed and explained the rearing equipments like Langstroth Bee box, Honey extractor, smoker, overall, bee gloves, high boots and bee veil used in beekeeping to the students