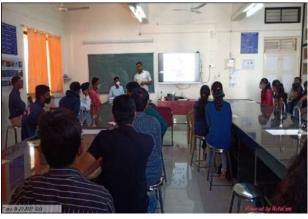

The Workshop was organized under the guidance of Dr. B.U. Mane, Head of Zoology Department, Waghire College, Saswad and was inaugurated at the hands of Vice Principal of Waghire College, Dr. Subhash S. Wavhal. The Resource persons who guided the Students were Apiculture Experts Shri. Prashant Gavade and Shri. Sachin Kshirsagar, both from Krishi Vidhnyan Kendra (KVK), Baramati, Pune. 65 students were benefited from this workshop.

Inauguration of One day Workshop and Felicitation of Resource persons

After the Inaugural and Felicitation, Shri. Prashant Gavade explained to the Students in the first part of Workshop – Concept of Apiculture; Ecological and economical Importance of honeybees; Honey yielding different bee families; Types of honeybees and their habits, habitat and nesting behaviour; Life cycle of honeybees; the caste system and division of labour followed by honeybees; Role of different castes in maintaining the colony; Difference between the different species; Economically important and cultivable bee species in Indian environment. Shri. Gavade and Shri. Kshirsagar also showed and explained the rearing equipments like Langstroth Bee box, Honey extractor, smoker, overall, bee gloves, high boots and bee veil used in beekeeping to the students