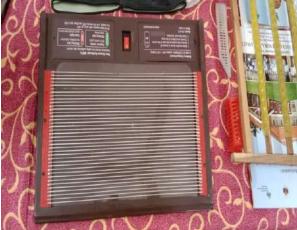

He also explained the beeswax extraction, bee venom extraction, royal jelly extraction and pollen extraction by showing the students the pollen trap used for extracting pollens loaded by honeybees and rearing cups used for artificial queen rearing process and collection of royal jelly.

Artificial Queen rearing and Royal jelly collection cups Pollen traps used for pollen collection from honeybees

Shri. Gavade and Kshirsagar also explained that depending upon the seasons and availability of nectar and pollens, the honeybees show certain behaviour which need to be identified by the beekeeper. Inorder to sustain the bee colony in an apiary, the beekeeper also needs to have knowledge of Seasonal and Scientific Management of bees,