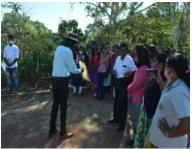

Hands on Training on Honey bee handling organised on 2<sup>nd</sup> February, 2022 in Waghire College campus

The Hands on Training Workshop was organized under the guidance of Dr. B.U. Mane, Head of Zoology Department, Waghire College, Saswad and conducted by Resource persons Shri. Prashant Gavade and Shri. Sachin Kshirsagar, from Krishi Vidhnyan Kendra (KVK), Baramati, Pune. Along with the 4 Zoology department faculty members, 73 people benefited from this workshop out of which 11 people were nearby farmers and 62 were S.Y.B. Sc students.

Shri. Prashant Gavade and Shri. Kshirsagar explained to the Farmers and students the ecological and economical importance of Honey bees and placed the Langstroth bee-boxes in the College Botanical garden. They then showed the everyone how to Hive the colony from old colony frames into the new unoccupied frames of the new bee boxes.

Hands on Training on Honey bee handling to the nearby farmers

While setting up the bee boxes in the botanical garden, they explained how to setup the bee box, its direction, height from the ground and the location in which to place based on the availability of flora, nectar and water. The care and Precautionary measures to be implemented and followed after the setting up of an Apiary were also explained. They also explained