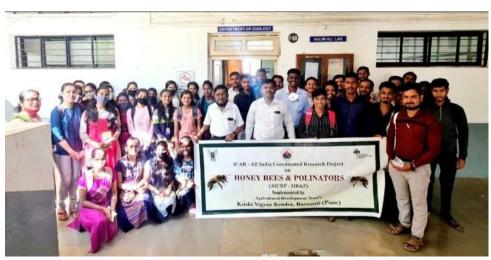

The Workshop was organized under the guidance of Dr. B.U. Mane, Head of Zoology Department, Waghire College, Saswad and was inaugurated at the hands of Vice Principal of Waghire College, Dr. Subhash S. Wavhal. The Resource persons who guided the Students were Apiculture Experts Shri. Prashant Gavade and Shri. Sachin Kshirsagar, both from Krishi Vidhnyan Kendra (KVK), Baramati, Pune. 65 students were benefited from this workshop.

Hands on Training on Honey bee handling organised on 2<sup>nd</sup> February, 2022 in Waghire College campus

The Hands on Training Workshop was organized under the guidance of Dr. B.U. Mane, Head of Zoology Department, Waghire College, Saswad and conducted by Resource persons Shri. Prashant Gavade and Shri. Sachin Kshirsagar, from Krishi Vidhnyan Kendra (KVK), Baramati, Pune. Along with the 4 Zoology department faculty members, 73 people benefited from this workshop out of which 11 people were nearby farmers and 62 were S.Y.B. Sc students.