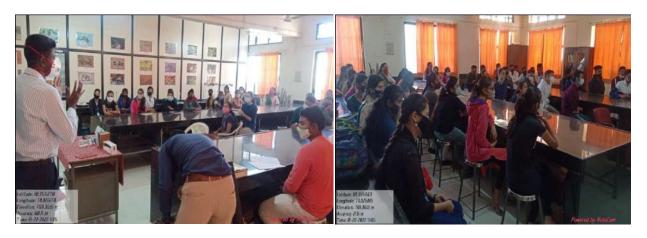

# Report on One day Workshop on Honey Bee handling and Practical's related to it conducted by Zoology Department under the DBT- STAR College Scheme 2021-2022

Under the funding of the DBT-STAR College Scheme, the Zoology department of Waghire College, Saswad organized One Day Online Workshop on Honey Bee handling and Practical's related to it like Extraction of honey, Beewax, Propolis, Pollen from honey bee combs and Extraction of bee venom from honey bees under the DBT-STAR College Scheme for the students of S.Y.B. Sc Zoology on 22<sup>nd</sup> January 2022.

The Workshop was organized under the guidance of Dr. B.U. Mane, Head of Zoology Department, Waghire College, Saswad and was inaugurated at the hands of Vice Principal of Waghire College, Dr. Subhash S. Wavhal. The Resource persons who guided the Students were Apiculture Experts Shri. Prashant Gavade and Shri. Sachin Kshirsagar, both from Krishi Vidhnyan Kendra (KVK), Baramati, Pune. 65 students were benefited from this workshop.