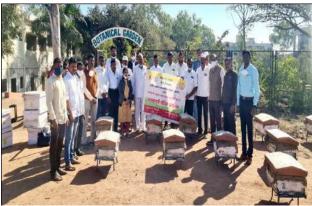

The Workshop was organized under the guidance of Dr. B.U. Mane, Head of Zoology Department, Waghire College, Saswad and was inaugurated at the hands of Vice Principal of Waghire College, Dr. Subhash S. Wavhal. The Resource persons who guided the Students were Apiculture Experts Shri. Prashant Gavade and Shri. Sachin Kshirsagar, both from Krishi Vidhnyan Kendra (KVK), Baramati, Pune. 65 students were benefited from this workshop.

Inauguration of One day Workshop and Felicitation of Resource persons

After the Inaugural and Felicitation, Shri. Prashant Gavade explained to the Students in the first part of Workshop – Concept of Apiculture; Ecological and economical Importance of honeybees; Honey yielding different bee families; Types of honeybees and their habits, habitat and nesting behaviour; Life cycle of honeybees; the caste system and division of labour followed by honeybees; Role of different castes in maintaining the colony; Difference between the different species; Economically important and cultivable bee species in Indian environment. Shri. Gavade and Shri. Kshirsagar also showed and explained the rearing equipments like Langstroth Bee box, Honey extractor, smoker, overall, bee gloves, high boots and bee veil used in beekeeping to the students