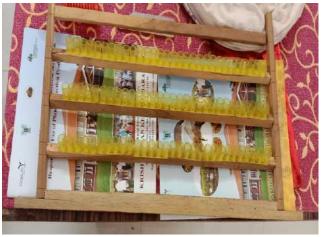

He also explained the beeswax extraction, bee venom extraction, royal jelly extraction and pollen extraction by showing the students the pollen trap used for extracting pollens loaded by honeybees and rearing cups used for artificial queen rearing process and collection of royal jelly.

Artificial Queen rearing and Royal jelly collection cups Pollen traps used for pollen collection from honeybees

Shri. Gavade and Kshirsagar also explained that depending upon the seasons and availability of nectar and pollens, the honeybees show certain behaviour which need to be identified by the beekeeper. Inorder to sustain the bee colony in an apiary, the beekeeper also needs to have knowledge of Seasonal and Scientific Management of bees,