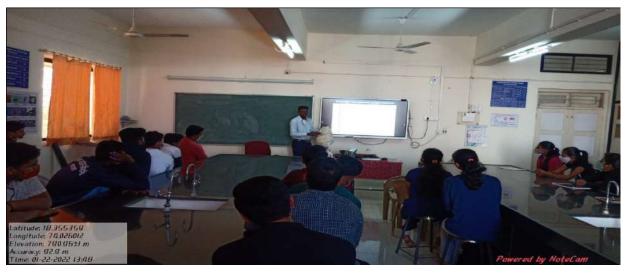

Inauguration of One day Workshop and Felicitation of Resource persons

After the Inaugural and Felicitation, Shri. Prashant Gavade explained to the Students in the first part of Workshop – Concept of Apiculture; Ecological and economical Importance of honeybees; Honey yielding different bee families; Types of honeybees and their habits, habitat and nesting behaviour; Life cycle of honeybees; the caste system and division of labour followed by honeybees; Role of different castes in maintaining the colony; Difference between the different species; Economically important and cultivable bee species in Indian environment. Shri. Gavade and Shri. Kshirsagar also showed and explained the rearing equipments like Langstroth Bee box, Honey extractor, smoker, overall, bee gloves, high boots and bee veil used in beekeeping to the students

Shri. Prashant Gavade explaining the Economic importance of honeybees to Human beings

Shri. Gavade explaining the different equipments used in Apiculture or Beekeeping

While dealing with the practical part of the Workshop related to Apiculture, he explained Honey production and storage process done by bee; Difference between ripe and unripe honey; Extraction of honey from sealed honey frames.