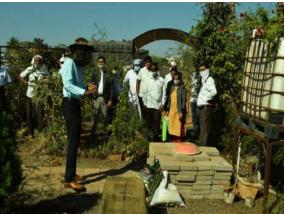

Shri. Prashant Gavade and Shri. Kshirsagar explained to the Farmers and students the ecological and economical importance of Honey bees and placed the Langstroth bee-boxes in the College Botanical garden. They then showed the everyone how to Hive the colony from old colony frames into the new unoccupied frames of the new bee boxes.

Hands on Training on Honey bee handling to the nearby farmers

While setting up the bee boxes in the botanical garden, they explained how to setup the bee box, its direction, height from the ground and the location in which to place based on the availability of flora, nectar and water. The care and Precautionary measures to be implemented and followed after the setting up of an Apiary were also explained. They also explained

morphology of the worker, drone and the queen honey bee and the significance of the Queen bee in the colony.

During the actual colony hiving process they showed all those assembled there how to identify the queen from the workers within the colony and how to transfer her into the new bee boxes. With the entrance of the Queen bee in the bee box, all the workers enter the bee box and the process of hiving is completed. Thereafter, the bee boxes were installed in the botanical garden which will serve as an Apiary for the college.