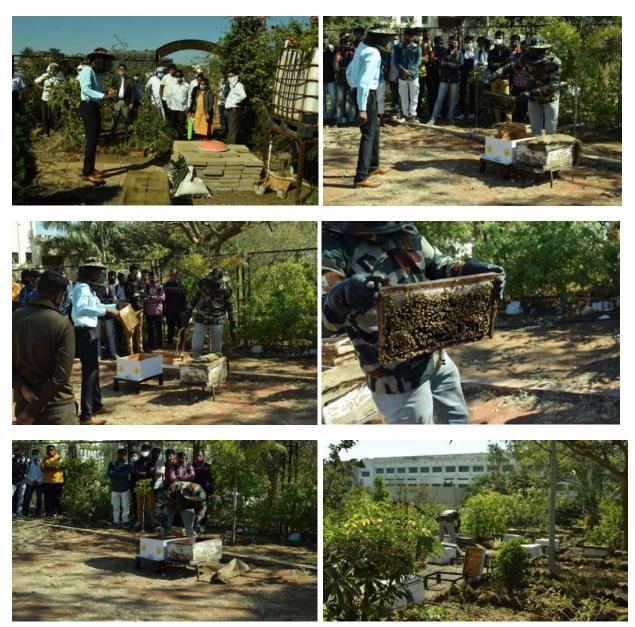

Shri. Prashant Gavade and Shri. Kshirsagar explained to the Farmers and students the ecological and economical importance of Honey bees and placed the Langstroth bee-boxes in the College Botanical garden. They then showed the everyone how to Hive the colony from old colony frames into the new unoccupied frames of the new bee boxes.

Hands on Training on Honey bee handling to the nearby farmers

While setting up the bee boxes in the botanical garden, they explained how to setup the bee box, its direction, height from the ground and the location in which to place based on the availability of flora, nectar and water. The care and Precautionary measures to be implemented and followed after the setting up of an Apiary were also explained. They also explained

morphology of the worker, drone and the queen honey bee and the significance of the Queen bee in the colony.

During the actual colony hiving process they showed all those assembled there how to identify the queen from the workers within the colony and how to transfer her into the new bee boxes. With the entrance of the Queen bee in the bee box, all the workers enter the bee box and the process of hiving is completed. Thereafter, the bee boxes were installed in the botanical garden which will serve as an Apiary for the college.

Hiving process of Bee colonies obtained from KVK, Baramati in New Departmental Bee boxes

After the hiving process, the resource people explained the difference between Ripe and Unripe honey and showed the process of Honey extraction from sealed honey comb frames. The assembled mob devoured the sweet honey after the honey extraction process. During all these process the use of the beekeeping equipments like Hive tool, Bee-veil, Overall, gloves, Bee boxes, smoker etc. procured by the Zoology department under the DBT STAR College Scheme was done.