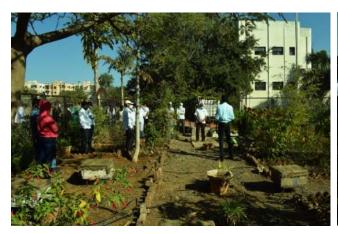

Shri. Prashant Gavade and Shri. Kshirsagar explained to the Farmers and students the ecological and economical importance of Honey bees and placed the Langstroth bee-boxes in the College Botanical garden. They then showed the everyone how to Hive the colony from old colony frames into the new unoccupied frames of the new bee boxes.

Hands on Training on Honey bee handling to the nearby farmers

While setting up the bee boxes in the botanical garden, they explained how to setup the bee box, its direction, height from the ground and the location in which to place based on the availability of flora, nectar and water. The care and Precautionary measures to be implemented and followed after the setting up of an Apiary were also explained. They also explained