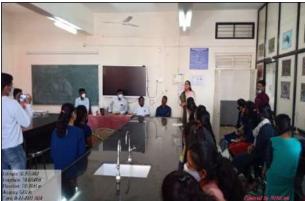

Feedback and Valedictory function of Workshop on Honey Bee handling and Practical's related to it

Dept. Co-ordinator Head of Department DBT Co-ordinator Principal

सासवड (ता. पुरंदर) : मधुमिक्षका पालन तंत्रज्ञान प्रशिक्षणाप्रसंगी उपस्थित विद्यार्थी. सकाळ : दत्ता भोंगळे