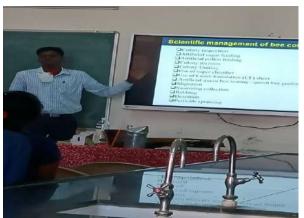

Artificial Queen rearing and Royal jelly collection cups Pollen traps used for pollen collection from honeybees

Shri. Gavade and Kshirsagar also explained that depending upon the seasons and availability of nectar and pollens, the honeybees show certain behaviour which need to be identified by the beekeeper. Inorder to sustain the bee colony in an apiary, the beekeeper also needs to have knowledge of Seasonal and Scientific Management of bees,

Status of Beekeeping in the world and in India, Requirements for Apiculture setup and different Government schemes made available to entrepreneurs in Apiculture were also explained to students..

Shri. Gavade explaining the Seasonal management, scope for beekeeping, its global status and the various schemes made available to entrepreneurs in Apiculture.