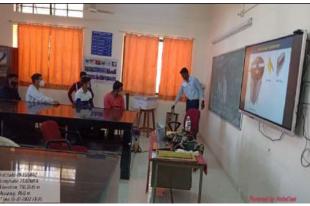

Artificial Queen rearing and Royal jelly collection cups Pollen traps used for pollen collection from honeybees

Shri. Gavade and Kshirsagar also explained that depending upon the seasons and availability of nectar and pollens, the honeybees show certain behaviour which need to be identified by the beekeeper. Inorder to sustain the bee colony in an apiary, the beekeeper also needs to have knowledge of Seasonal and Scientific Management of bees,

Status of Beekeeping in the world and in India, Requirements for Apiculture setup and different Government schemes made available to entrepreneurs in Apiculture were also explained to students..

Shri. Gavade explaining the Seasonal management, scope for beekeeping, its global status and the various schemes made available to entrepreneurs in Apiculture.